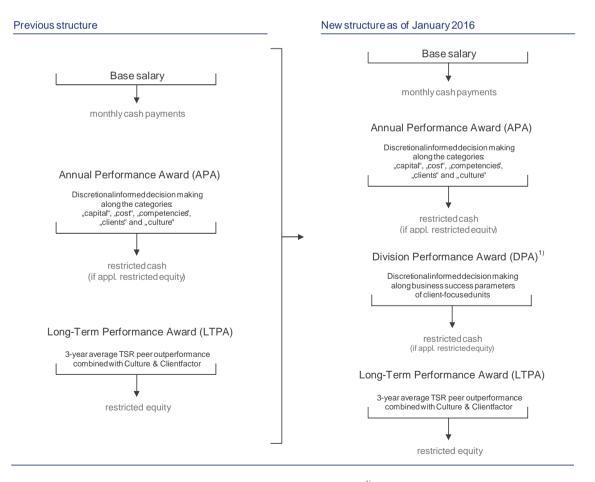

The following chart provides a comparison of the compensation structure applicable until December 31, 2015, and the structure applicable as of January 1, 2016:

<sup>1)</sup> Applicable only to Management Board members with front office responsibility

For further information on the details and structure of the APA and LTPA components, see the detailed presentation in the Annual Report 2015 (Compensation Report, p. 202 ff.).

## Division Performance Award (DPA)

The DPA rewards the achievement of the short and medium-term business policy and strategic objectives of the respective corporate division established in the context of the objective setting process for the performance evaluation for the respective year. The key objectives underlying the determination of the DPA are designed to contribute to the applicable business policy and strategic objectives of the relevant division, in line with the Bank's business and risk strategy and the individual objectives set separately for each member of the Management Board on the basis of the member's area of responsibility. Not only is financial success taken into account in the process, but also the conduct towards staff members and clients while performing business activities. In principle, the DPA thereby follows the same decision-making and determination logic as the Annual Performance Award, while allowing for a stronger focus on the business success parameters of client-oriented business units.